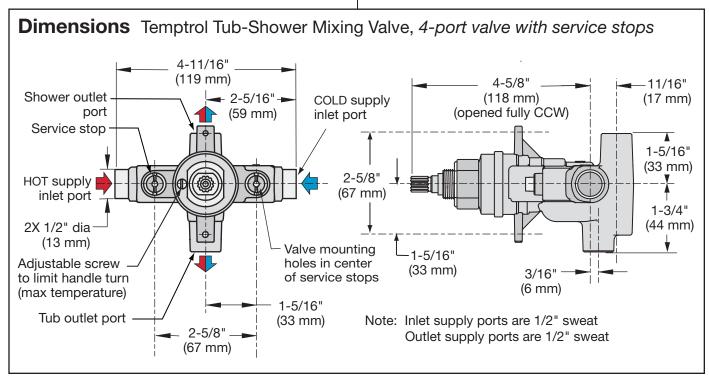

### **Feature Highlights**

- Symmons Temptrol 4-port pressure balancing mixing valve with adjustable stop screw to limit handle turn
- Integral service stops to allow water shut-off for servicing valve
- Supply input ports 1/2 inch sweat
- Output ports 1/2 inch sweat