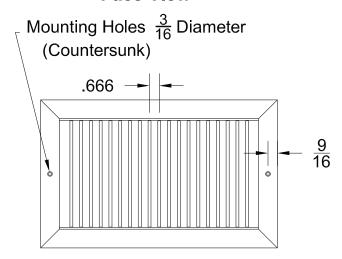

## **Face View**

Notes: (☐ check if provided)

| 1. Available Finishes | 2. Available Accessories          | 3. Construction Details                                                                                                      |
|-----------------------|-----------------------------------|------------------------------------------------------------------------------------------------------------------------------|
| Standard Finish:      | ☐ OBD Steel Opposed Blade Damper. | Extruded Steel border and blades.                                                                                            |
| □ 01 White.           |                                   | Oversized units made in multiple sections,<br>each with full flanges. Mullion strips provided<br>for joining units in field. |