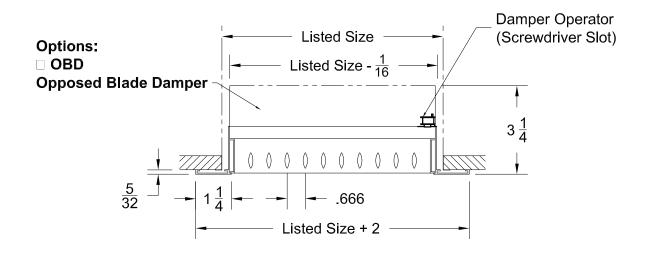

## **Face View**

Notes: (☐ check if provided)

| 1. Available Finishes | 2. Available Accessories          | 3. Construction Details                                                                                                      |
|-----------------------|-----------------------------------|------------------------------------------------------------------------------------------------------------------------------|
| Standard Finish:      | ☐ OBD Steel Opposed Blade Damper. | Extruded Steel border and blades.                                                                                            |
| □ 01 White.           |                                   | Oversized units made in multiple sections,<br>each with full flanges. Mullion strips provided<br>for joining units in field. |