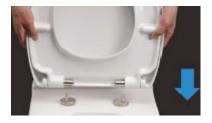

## **FEATURES**

- Top mounting traditional styled solid seat with cover can be installed from top of toilet bowl
- Made from Duroplast<sup>™</sup> hard, scratch-resistant surface feel and look like chinaware
- Slow-close hinge for user convenience
- Seat can be removed from bowl with the push of a button allowing for easy removal and reattachment of seat without tools for quick and easy cleaning
- Fits any conventional elongated or round front toilet
- Seat complete with mounting hardware