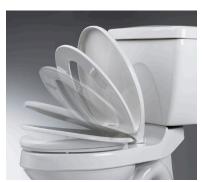

## **FEATURES**

- Top mounting traditional styled solid seat with cover can be installed from top of toilet bowl
- Made from Duroplast<sup>™</sup> hard, scratch-resistant surface feel and look like chinaware
- Slow-close hinge for user convenience
- Seat can be removed from bowl with the push of a button allowing for easy removal and reattachment of seat without tools for quick and easy cleaning
- Fits any conventional elongated or round front toilet
- Seat complete with mounting hardware