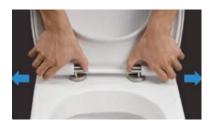

## **FEATURES**

- Top mounting traditional styled solid seat with cover can be installed from top of toilet bowl
- Made from Duroplast<sup>™</sup> hard, scratch-resistant surface feel and look like chinaware
- Slow-close hinge for user convenience
- Seat can be removed from bowl with the push of a button allowing for easy removal and reattachment of seat without tools for quick and easy cleaning
- Fits any conventional elongated or round front toilet
- Seat complete with mounting hardware