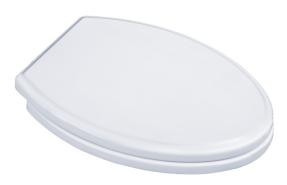

## TRADITIONAL LUXURY TOILET SEAT

Convenient Slow-Close Feature

Two Push Button Lift Off Feature

**5004A20G -** Elongated **5004B20G -** Round Front