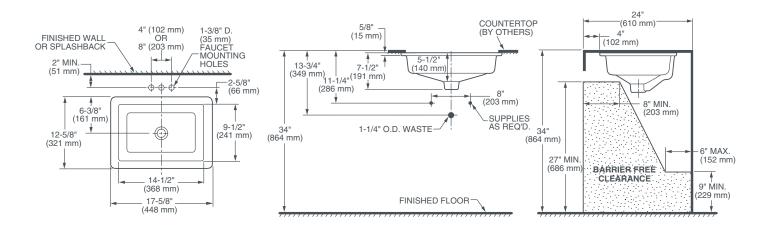

# **DIMENSIONS**

# NOMINAL DIMENSIONS

17-5/8" x 12-5/8" x 7-1/2" (448 x 321 x 191 mm)

## **BOWL INSIDE DIMENSIONS**

14-1/2" (368 mm) wide 9-1/2" (241 mm) front to back 5-1/2" (140 mm) depth

ROUGH-IN DIAGRAM SHOWN ON NEXT PAGE

#### NOTES

Dimensions shown for location supplies and "P" trap are suggested. Provide suitable reinforcement for all wall supports. Slab/pedestal anchors amd mounting features to be furnished by others.

Fittings not included with fixture and must be ordered separately.

Installation Instructions supplied with lavatory.