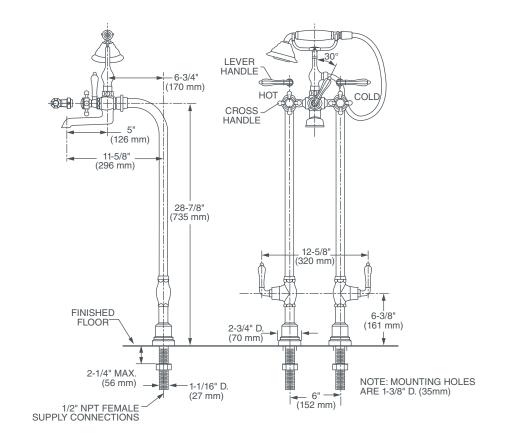

### ROUGH-IN DIAGRAM SHOWN ON NEXT PAGE

**IMPORTANT:** These measurements are subject to change or cancellation. No responsibility is assumed for use of superseded or voided pages.

Meets the Americans with Disabilities Act Guidelines and ANSI A117.1 Requirements