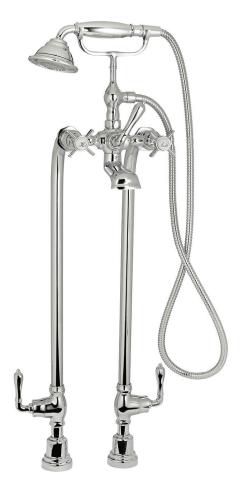

# **TRADITIONAL** FLOOR MOUNT TUB FILLER WITH ASHBEE® HANDLES

- Traditional 5-function hand shower
- For use with freestanding tubs
- Elegant statuesque design in cross or lever handles with 5 ft (1.5 m) decorative metal hose
- Floor hot/cold shut off
- 28-7/8" (733 mm) floor to center of handle
- 6" center-to-center floor spread installation
- Rough valve included
- White porcelain and metal index buttons included
- Maximum hand shower flow rate: 2.0 gpm (7.6 L/min)

### PRODUCT NUMBER

Floor Mount Tub Filler with Hand Shower

- Ashbee Cross Handles
- Ashbee Lever Handles (ADA only) D3

### D35101954.XXX D35101950.XXX