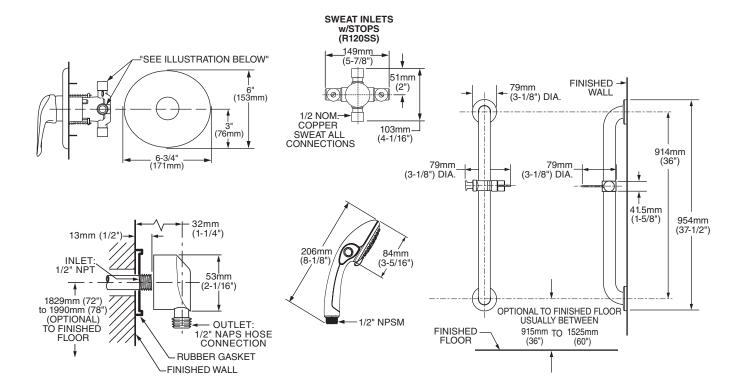

## **GENERAL DESCRIPTION:**

Complete commercial shower system includes: an R120SS pressure balance valve and trim, a wall supply with 1/2" NPT female inlet and 1/2" NPSM male outlet, a 59" (1500mm) metal shower hose, vacuum breaker, a 3-function hand shower with pause feature, and a 36" slide-grab bar.

Valve features a cast brass body, washerless 47mm ceramic disc valve cartridge with volume and temperature control, back-to-back capability, integrated check valves and hot limit safety stop. Pressure balancing cartridge maintains constant output temperature in response to changes in relative hot and cold supply pressure. One-half inch direct sweat inlets and outlets. With screwdriver stops. Rough-in plaster guard designed for use as thin-wall mounting adapter. Durable metal handle. 3-function hand shower with pause feature and 2.5gpm/9.5L/min. flow restrictor. Slide-Grab Bar features an adjustable shower holder which can be set at any height or position along the bar and angle up to 45°.

#### **Integral Plaster Guard and Mounting Plate:**

Protects valve during installation and serves as a mounting plate for thin-wall installations.

#### **SLIDE-GRAB BAR:**

Stronger Than Standard Slide Bars: 1-1/2" diameter stainless steel bar meets ANSI standard 250 lb. pull test. Chrome-plated hand shower holder with ADA compliant lever handle.

Shower system shall feature a wall supply with 1/2" NPT female inlets and 1/2" NPSM male outlet, 59" metal hose, vacuum breaker, 2.5 rpm/9.5L/min. 3-function hand shower with pause feature and a 36" slide-grab bar. Pressure Balance valve shall feature a cast brass body. Shall feature ceramic disc valve cartridge which controls water temperature and volume. Shall also feature hot limit safety stop. Fitting shall be American Standard Model # 1662SG.221.002.