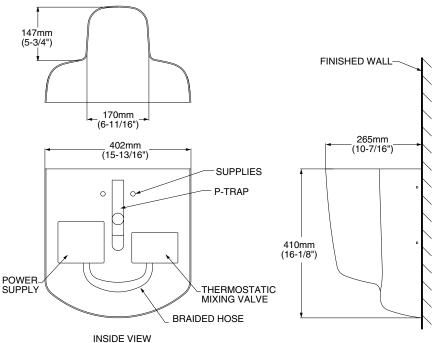

## **Nominal Dimensions:**

402 x 410 x 265mm (15-13/16" x 16-1/8 x 10-7/16")

To Be Specified: ☐ Color: ☐ White

<sup>\*</sup> See faucet section for additional models available

MEETS THE AMERICANS WITH DISABILITIES ACT GUIDE-LINES AND ANSI A117.1 ACCESSIBLE AND USABLE **BUILDINGS AND FACILITIES - CHECK LOCAL CODES.** 

Top of lavatory front rim mounted 864mm (34") from finished floor.

NOTES: INSTALLATION INSTRUCTIONS SUPPLIED WITH SHROUD. IMPORTANT: Dimensions of fixtures are nominal and may vary within the range of tolerances established by ANSI Standard A112.19.2. These measurements are subject to change or cancellation. No responsibility is assumed for use of superseded or voided pages.