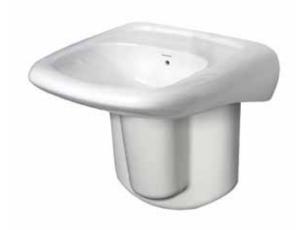

Shown with Murro 0955.001EC lavatory (sold separately)

□ 0062.000EC Acrylic Shroud for American Standard Selectronic Faucet