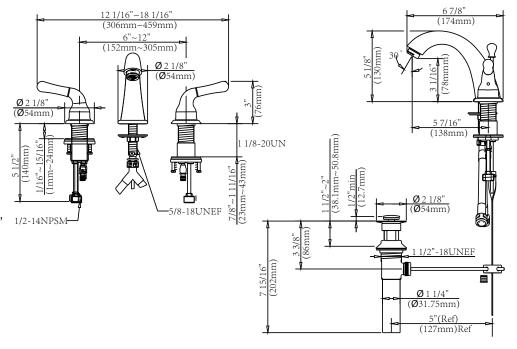

## PFWSC5260

# Two Handle Widespread Lavatory Faucet



#### **Product Features**

- · Ceramic disc cartridges
- Metal lever handles
- Requires 3-hole sink with 8" on-center
- · Brass Pop-up
- 100% factory pressure tested
- 1.2 gpm max. flow rate
- EPA WaterSense approved
- Meets ANSI: A112.18.1M
- NSF-61 compliant
- ADA Compliant



PFWSC5260CP

#### **Model Numbers**

PFWSC5260CP Polished chrome
PFWSC5260BN Brushed nickel
PFWSC52600RB Oil rubbed bronze

### **Product Specifications**



## Warranty and Codes

This product comes complete with installation, operating, care and maintenance instructions. This PROFLO faucet carries a limited lifetime warranty when installed in residential applications.

The warranty is five years in commercial applications.

This product meets ANSI: A112.18.1M. Compliant with lead content requirements of California AB 1953.











<sup>\*</sup> All measurements are nominal. Please verify before actual installation.