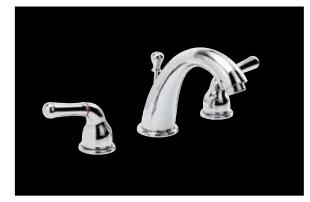

# Two Handle Widespread Lavatory Faucet

PFWSC5260CP

#### **Model Numbers**

PFWSC5260CP Polished chrome
PFWSC5260BN Brushed nickel
PFWSC52600RB Oil rubbed bronze