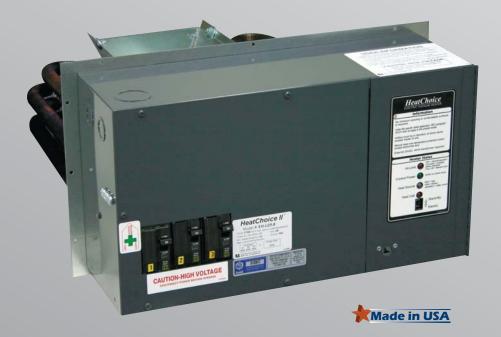

# HeatChoice II<sup>™</sup> Electric Dual Heat Furnace Conversion

## **ENHANCED FEATURES:**

- QUIET OPERATION
- ADVANCED SAFETY TIMERS
- ADDITIONAL INDICATOR LIGHTS

The **HeatChoice II**<sup>™</sup> model series continues the concept and features of the original patented and zero-clearance plenum heater. Our experience and history, combined with the latest technological features, make installations applicable to all furnace models. With a flip of a switch you can select your energy heating choice.

#### ELECTRICAL

- Spin finned rod elements (20-year warranty)
- Circuit breakers
- Electric utility control (heat and cool)
- Variable speed blower connection
- Single thermostat control
- A/C control and no thermostat feedback

#### STANDARD FEATURES

- Quiet operation with DC relays
- Energy control selector
- Automatic switch to backup during control
- Standard HVAC thermostat wiring connections
- Indicator lights
- Stat Override Timer (SOT) 90/180 minutes
- Made in USA
- Listed and certified to current UL standards