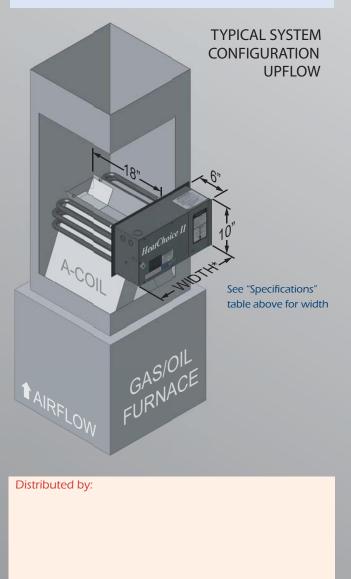

### **SPECIFICATIONS**

| Model I    | Number             |                 |                |      |                  |
|------------|--------------------|-----------------|----------------|------|------------------|
| Upflow     | Downflow           | kW @ 240VAC     | Capacity Btu/h | Amps | Circuit Breakers |
| EH-U10-*   | EH-D10-*           | 10              | 34,000         | 42   | 60               |
| EH-U15-*   | EH-D15-*           | 15              | 51,000         | 63   | 60, 30           |
| EH-U20-*   | EH-D20-*           | 20              | 68,000         | 83   | 60, 60           |
| EH-U25-8   | -                  | 25              | 85,000         | 104  | 60, 60, 30       |
| *Model Nur | mber last digit: 5 | = 15"W 8 = 18"W |                |      |                  |

#### HEATCHOICE AIR CONDITIONING ONLY

HeatChoice has been designed to work in installations that include air conditioning. However, if your system includes an air source heat pump you will need to install one of our WarmFlo<sup>®</sup> Electro-Mate heat pump ready models. Installing one of our heat pump ready models enables maximum performance from your heat pump. Contact your local distributor for information on models that include our heat pump intelligent WarmFlo systems.