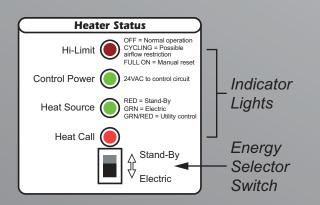

#### SYSTEM MONITOR

#### STANDARD FEATURES

- Quiet operation with DC relays
- Energy control selector
- Automatic switch to backup during control
- Standard HVAC thermostat wiring connections
- Indicator lights
- Stat Override Timer (SOT) 90/180 minutes
- Made in USA
- Listed and certified to current UL standards