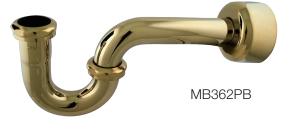

## **P-Traps**

Product Features

- •Brass construction
- 17 Gauge
- 1-1/4" (31.75mm) Tube Outlet x 1-1/4" (31.75mm) Slip Joint Inlet
- High Box Flange

Finishes Available

#### **Product Numbers**

| ITEM     | FINISH              |
|----------|---------------------|
| MB362CP  | Chrome Plated       |
| MB362BN  | PVD Brushed Nickel  |
| MB3620RB | Oil Rubbed Bronze   |
| MB362PN  | PVD Polished Nickel |
| MB362PB  | PVD Polished Brass  |
|          |                     |