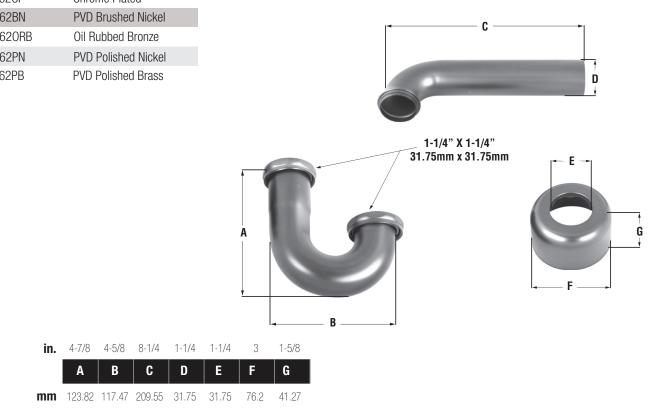

## **P-Traps**

Product Features

- •Brass construction
- 17 Gauge
- 1-1/4" (31.75mm) Tube Outlet x 1-1/4" (31.75mm) Slip Joint Inlet
- High Box Flange

Finishes Available

#### **Product Numbers**

| ITEM     | FINISH              |
|----------|---------------------|
| MB362CP  | Chrome Plated       |
| MB362BN  | PVD Brushed Nickel  |
| MB3620RB | Oil Rubbed Bronze   |
| MB362PN  | PVD Polished Nickel |
| MB362PB  | PVD Polished Brass  |
|          |                     |

#### **Product Specifications/Dimensions**

This carded product comes complete with trilingual installation, operating, care and maintenance instructions. Dimensions are subject to manufacturer's tolerance and can change without notice. Distributed by Ferguson and Wolseley Canada.