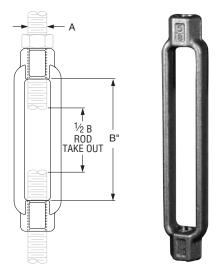

## **ROD ATTACHMENTS**

Fig. 230 Turnbuckle

Size Range: 3/8" through  $2^{1}/2$ "

Material: Forged steel

**Finish:** □ Plain or □ Galvanized

Service: Provides adjustment up to 6" for 12" Fig. 230 and 3" for 6" Fig. 230.

the discretion of the end user.

| FIG. 230: LOADS (LBS) • WEIGHTS (LBS) • DIMENSIONS (IN) |          |        |               |               |
|---------------------------------------------------------|----------|--------|---------------|---------------|
| Rod Size A •                                            | Max Load |        | Weight        |               |
|                                                         | 650°F    | 750°F  | B= 6" Opening | B=12" Opening |
| 3/8                                                     | 730      | 572    | 0.42          | _             |
| 1/2                                                     | 1,350    | 1,057  | 0.65          | 1.20          |
| 5/8                                                     | 2,160    | 1,692  | 0.98          | 1.58          |
| 3/4                                                     | 3,230    | 2,530  | 1.50          | 2.35          |
| 7/8                                                     | 4,480    | 3,508  | 1.90          | 4.05          |
| 1                                                       | 5,900    | 4,620  | 2.60          | 4.02          |
| 11/4                                                    | 9,500    | 7,440  | 4.50          | _             |
| 1½                                                      | 13,800   | 10,807 | 6.40          | _             |
| 13/4                                                    | 18,600   | 14,566 | 11.00         | -             |
| 2                                                       | 24,600   | 19,265 | 14.90         | _             |
| 21/4                                                    | 32,300   | 25,295 | 19.60         | _             |
| 21/2                                                    | 39,800   | 31,169 | 26.90         | -             |

 $<sup>\</sup>bullet$  Tapped right hand and left hand thread. Larger rod sizes or openings available upon request

| PROJECT INFORMATION | APPROVAL STAMP    |
|---------------------|-------------------|
| Project:            | Approved          |
| Address:            | Approved as noted |
| Contractor:         | ☐ Not approved    |
| Engineer:           | Remarks:          |
| Submittal Date:     |                   |
| Notes 1:            |                   |
| Notes 2:            |                   |