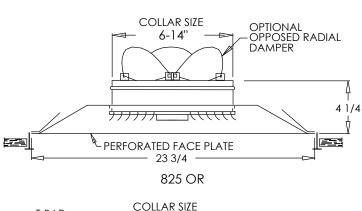

825 825 BD 825 OR

## Standard:

- Individually adjustable curved blade T-Bar lay in diffuser with concealed hinges
- Hinged Perforated face
- Spring release face for easy access to adjust curved blades
- 2x2 galvaneal steel panel with seismic support hangers
- Round No Labor Collar sizes, 6, 7, 8, 9, 10, 12, 14, 16, 18 & 20"
- Soft White

## Optional:

- Modular core fixed blade diffuser with field adjustable air patterns (825MA)
- ☐ Field installable Bowtie Damper (BD) on 6" thru 14" round collar
- ☐ Factory installed Opposed Radial Damper (825-OR) sizes 6"-14"
- ☐ Square Collar
- ☐ Steel opposed blade damper available on square collar only (825-O)
- □ TVB Thermal Vapor Blanket: 1" thick 2 x 2 foil faced self adhesive insulation blanket