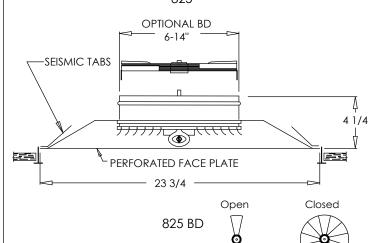

825 825 BD 825 OR

## Optional:

- Modular core fixed blade diffuser with field adjustable air patterns (825MA)
- ☐ Field installable Bowtie Damper (BD) on 6" thru 14" round collar
- ☐ Factory installed Opposed Radial Damper (825-OR) sizes 6"-14"
- ☐ Square Collar
- ☐ Steel opposed blade damper available on square collar only (825-O)
- □ TVB Thermal Vapor Blanket: 1" thick 2 x 2 foil faced self adhesive insulation blanket