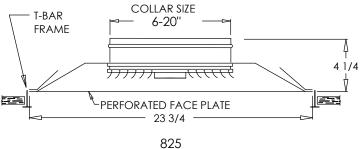

825 825 BD 825 OR

## Standard:

- Individually adjustable curved blade T-Bar lay in diffuser with concealed hinges
- Hinged Perforated face
- Spring release face for easy access to adjust curved blades
- 2x2 galvaneal steel panel with seismic support hangers
- Round No Labor Collar sizes, 6, 7, 8, 9, 10, 12, 14, 16, 18 & 20"
- Soft White