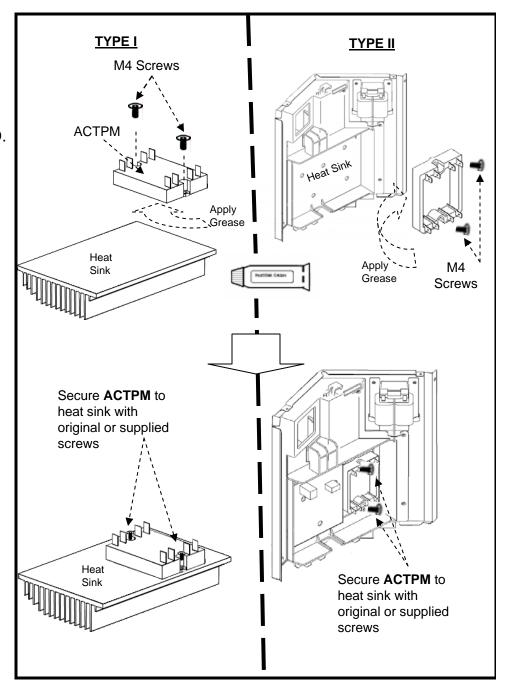

## WARNING

DUE TO THE FAST SWITCHING OF THE COMPONENTS AROUND THE ACTPM EXCESSIVE HEAT IS GENERATED. WHEN REPLACING THE ACTPM IT IS NECESSARY TO APPLY THE GREASE BETWEEN THE ACTPM AND HEAT SINK AND FASTEN TO THE HEAT SINK WITH THE ORIGINAL OR ENCLOSED SCREWS

FAILURE TO USE THE GREASE AND FASTEN THE ACTPM WITH ORIGINAL SCREWS WILL VOID THE WARRANTY. IF GREASE OR SCREWS ARE NOT INCLUDED WITH THIS PART "DO NOT INSTALL" PLEASE CONTACT YOUR PART PROVIDER IMMEDIATELY.

## **Included in this KIT:**

K0700095047 M4 L16 – 2pcs. K0000036795 Heat Sink Grease 1pc.