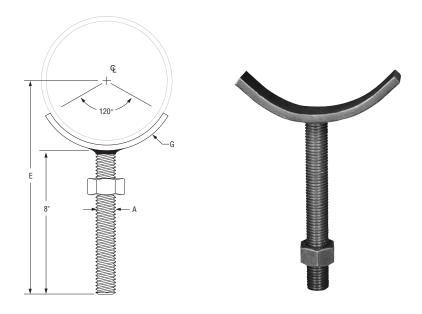

## **Adjustable Pipe Saddle Support**

Size Range: 2" through 12"
Material: Carbon steel

**Finish:** ☐ Plain or ☐ Galvanized

**Service:** Stanchion type support for **stationary** pipe

where vertical adjustment is required.

**Approvals:** Complies with Federal Specification A-A-1192A (Type 38), ANSI/MSS SP-69 and MSS SP-58 (Type 38).

**Ordering:** Specify pipe size to be supported, figure

number, name and finish.

| FIG. 192: WEIGHTS (LBS) • DIMENSIONS (IN) |            |                                         |              |        |
|-------------------------------------------|------------|-----------------------------------------|--------------|--------|
| Pipe Size                                 | Rod Size A | Е                                       | G            | Weight |
| 2                                         | 5/8        | 97/16                                   | - ½ x 1      | 1.0    |
| 21/2                                      |            | 911/16                                  |              | 1.4    |
| 3                                         |            | 10                                      |              | 1.6    |
| 31/2                                      |            | 101/4                                   |              | 2.6    |
| 4                                         | 7/8        | 10½                                     | - 1/4 x 11/4 | 3.0    |
| 5                                         |            | 11                                      |              | 3.2    |
| 6                                         | 1          | <b>11</b> <sup>11</sup> / <sub>16</sub> | - 3% x 1½    | 4.9    |
| 8                                         |            | 1211/16                                 |              | 6.2    |
| 10                                        | 11/4       | 137/8                                   | - ½ x 2      | 10.5   |
| 12                                        |            | 147/8                                   |              | 11.8   |