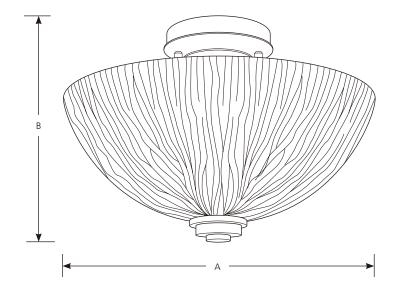

# **Close to Ceiling**

| Туре  |  |
|-------|--|
| -88   |  |
| P3525 |  |

|             |          | Dimensions (Inches) |    |       |  |
|-------------|----------|---------------------|----|-------|--|
| Catalog No. | Heirloom | Lamping             | Α  | В     |  |
| P3525       | -88      | 3 (m) 100w          | 14 | 9-3/8 |  |