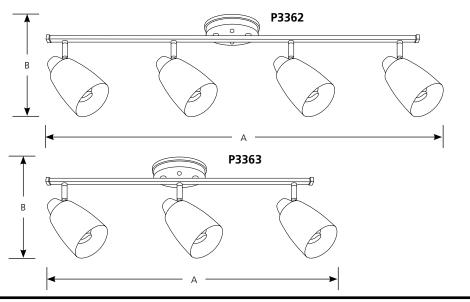

# **Directionals**

| Туре |     |
|------|-----|
| -09  | -20 |

P3362

| P3363 | П |
|-------|---|

|                | Finish |         |             | P3363 □             |   |  |
|----------------|--------|---------|-------------|---------------------|---|--|
| Catalog<br>No. |        | Antique | <br>Lamping | Dimensions (Inches) |   |  |
|                |        | Bronze  |             | Α                   | В |  |
| P3362          | -09    | -20     | 4-18w GU-24 | 40                  | 8 |  |
| P3363          | -09    | -20     | 3-18w GU-24 | 29-3/8              | 8 |  |