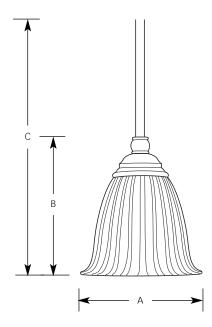

# Mini-Pendant

|             | Finish |         |            |                     |       |    |  |
|-------------|--------|---------|------------|---------------------|-------|----|--|
|             | Forged | Antique |            | Dimensions (Inches) |       |    |  |
| Catalog No. | Bronze | Nickel  | Lamping    | Α                   | В     | С  |  |
| P5104       | -77    | -81     | 1 (m) 100w | 6                   | 6-7/8 | 63 |  |