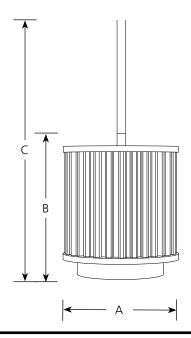

Incandescent Nissé Mini-Pendants

Type \_\_\_\_\_

P5105

**Finish** 

| Catalog<br>No. | Polished<br>Nickel | <br>Lamping | Dimensions (Inches) |       |         |  |
|----------------|--------------------|-------------|---------------------|-------|---------|--|
|                |                    |             | Α                   | В     | C       |  |
| P5105          | -104               | 1 (m) 100w  | 6                   | 7-3/8 | 71-3/16 |  |