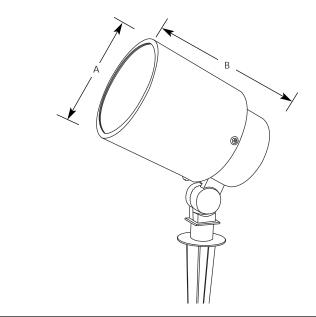

Incandescent Spot L

**Spot Lights** 

Landscape

|             | Finish |             | Dimensions (Inches) |       |  |
|-------------|--------|-------------|---------------------|-------|--|
| Catalog No. | Black  | Lamping     | Α                   | В     |  |
| P5241       | -31    | 1-75w PAR30 | 4-3/4               | 6-5/8 |  |