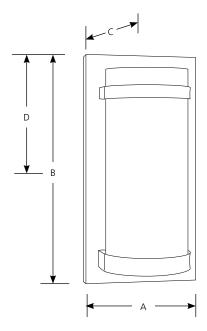

# **Incandescent Glass Wall Sconces**

Sconces

| Type _ |     |
|--------|-----|
| -09    | -20 |

|                | Finisn                           |             |                     |   |    |   |   |
|----------------|----------------------------------|-------------|---------------------|---|----|---|---|
| Catalog<br>No. | Brushed Antique<br>Nickel Bronze | <br>Lamping | Dimensions (Inches) |   |    |   |   |
|                |                                  |             | Α                   | В | C  | D |   |
| P7068          | -09                              | -20         | 1 (m) 100w          | 7 | 14 | 4 | 7 |

#### General

- Etched opal glass arc: 5" w. x 12" ht.
- Full height rectangular back plate with wrap around glass supports
- Complies with "Americans with Disabilities Act" - ADA
- Steel construction
- Brushed Nickel is a plated finish
- Antique Bronze is a painted finish