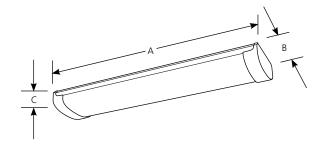

## Modular Fluorescent

PROGRESS

Type \_\_\_\_\_\_ -30STR P7137 🗌

|             | Finish |          | Dimensions (Inches) |       |       |
|-------------|--------|----------|---------------------|-------|-------|
| Catalog No. | White  | Lamping  | Α                   | В     | С     |
| P7137       | -30STR | 2- F17T8 | 26-3/4              | 6-1/4 | 2-1/2 |