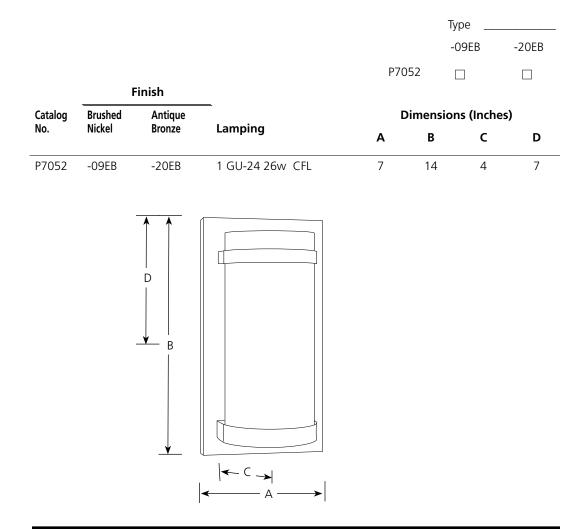

#### Sconces

## **Specifications:**

<u>General</u>

- Etched opal glass arc: 5"w. x 12" ht.
- Full height rectangular back plate with wrap around glass supports
- Complies with "Americans with Disabilities Act" ADA
- Steel construction
- Brushed Nickel is a plated finish
- Antique Bronze is a painted finish

### **Electrical**

- GU24 base socket
- Pre-wired