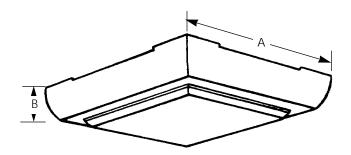

Compact Fluorescent

**Low Profile Utility** 

Close-to-Ceiling

| Туре  |     |  |  |
|-------|-----|--|--|
|       | -30 |  |  |
| P7118 |     |  |  |

|             | Finish |               | Dimensions (Inches) |       |
|-------------|--------|---------------|---------------------|-------|
| Catalog No. | White  | Lamping       | Α                   | В     |
| P7118       | -30    | 2-13w Twin CF | 12                  | 2-1/4 |