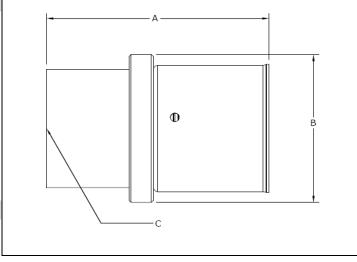

# **Product Information and Application Use**

The MLC Press Fitting Brass Sweat Adapter transitions MLC tubing to copper pipe. Fittings come disassembled for sweating.

| ✓ Description                                                                                                                                                                                                                                                                                                                                                                                                                                                          | Part<br>Number | Α     | В     | С     | Weight    |
|------------------------------------------------------------------------------------------------------------------------------------------------------------------------------------------------------------------------------------------------------------------------------------------------------------------------------------------------------------------------------------------------------------------------------------------------------------------------|----------------|-------|-------|-------|-----------|
| MLC Press Fitting Brass Sweat Adapter, ½" MLC Tubing x ½" Copper MLC Press Fitting Brass Sweat Adapter, ½" MLC Tubing x ¾" Copper MLC Press Fitting Brass Sweat Adapter, ¾" MLC Tubing x ¾" Copper MLC Press Fitting Brass Sweat Adapter, ¾" MLC Tubing x ¾" Copper MLC Press Fitting Brass Sweat Adapter, ¾" MLC Tubing x 1" Copper MLC Press Fitting Brass Sweat Adapter, 1" MLC Tubing x 1" Copper MLC Press Fitting Brass Sweat Adapter, 1" MLC Tubing x 1" Copper | D4515050       | 1.50" | 0.79" | ½" Cu | 0.08 lbs. |
|                                                                                                                                                                                                                                                                                                                                                                                                                                                                        | D4515075       | 1.82" | 1.03" | ¾" Cu | 0.15 lbs. |
|                                                                                                                                                                                                                                                                                                                                                                                                                                                                        | D4516375       | 1.88" | 0.99" | ¾" Cu | 0.15 lbs. |
|                                                                                                                                                                                                                                                                                                                                                                                                                                                                        | D4517575       | 2.17" | 1.30" | ¾" Cu | 0.25 lbs. |
|                                                                                                                                                                                                                                                                                                                                                                                                                                                                        | D4517510       | 2.34" | 1.32" | 1" Cu | 0.30 lbs. |
|                                                                                                                                                                                                                                                                                                                                                                                                                                                                        | D4511010       | 2.29" | 1.57" | 1" Cu | 0.36 lbs. |