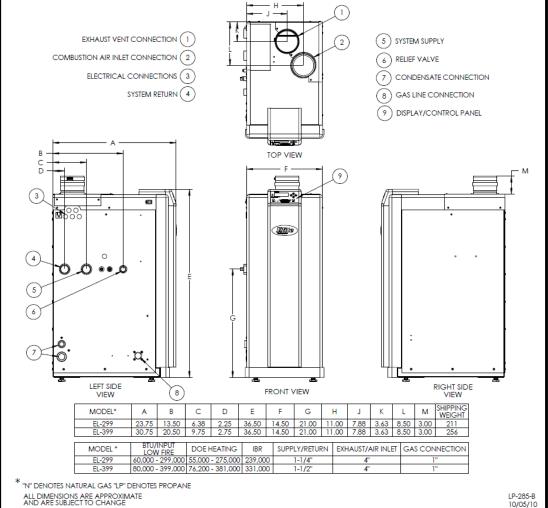

## **Elite Heating Boiler**

| JOB NAME:                                                                                                                                                                                                                                                                                                                                                                                                                                                                                                                                                                                                             |                                                                                                                                                                                                                                                                                                                                                                                                                                                                                                                                         |
|-----------------------------------------------------------------------------------------------------------------------------------------------------------------------------------------------------------------------------------------------------------------------------------------------------------------------------------------------------------------------------------------------------------------------------------------------------------------------------------------------------------------------------------------------------------------------------------------------------------------------|-----------------------------------------------------------------------------------------------------------------------------------------------------------------------------------------------------------------------------------------------------------------------------------------------------------------------------------------------------------------------------------------------------------------------------------------------------------------------------------------------------------------------------------------|
| LOCATION:                                                                                                                                                                                                                                                                                                                                                                                                                                                                                                                                                                                                             |                                                                                                                                                                                                                                                                                                                                                                                                                                                                                                                                         |
| ARCH. / ENGR.:                                                                                                                                                                                                                                                                                                                                                                                                                                                                                                                                                                                                        |                                                                                                                                                                                                                                                                                                                                                                                                                                                                                                                                         |
| WHOLESALER:                                                                                                                                                                                                                                                                                                                                                                                                                                                                                                                                                                                                           |                                                                                                                                                                                                                                                                                                                                                                                                                                                                                                                                         |
| MECH. CONTRACTOR:                                                                                                                                                                                                                                                                                                                                                                                                                                                                                                                                                                                                     |                                                                                                                                                                                                                                                                                                                                                                                                                                                                                                                                         |
| MODEL NUMBER:                                                                                                                                                                                                                                                                                                                                                                                                                                                                                                                                                                                                         |                                                                                                                                                                                                                                                                                                                                                                                                                                                                                                                                         |
| TYPE OF GAS:                                                                                                                                                                                                                                                                                                                                                                                                                                                                                                                                                                                                          |                                                                                                                                                                                                                                                                                                                                                                                                                                                                                                                                         |
| BTU/HR INPUT LOW - HIGH FIRE:                                                                                                                                                                                                                                                                                                                                                                                                                                                                                                                                                                                         |                                                                                                                                                                                                                                                                                                                                                                                                                                                                                                                                         |
| NOTES:                                                                                                                                                                                                                                                                                                                                                                                                                                                                                                                                                                                                                |                                                                                                                                                                                                                                                                                                                                                                                                                                                                                                                                         |
| <ul> <li>Heat Exchanger</li> <li>All Stainless Steel Construction 160 PSI ASME Stamped Construction - National Board listed</li> <li>Gasketless Heat Exchanger Design</li> <li>30 PSI Relief Valve</li> <li>Front service access to combustion chamber and burner</li> <li>Inlet and outlet temperature sensor</li> </ul> Combustion System <ul> <li>Modulating burner with 5 to 1 turndown</li> <li>Up to 98% Thermal Efficiency</li> <li>High Grade Inconel Burner Design</li> <li>Spark Ignition</li> <li>Models Available for Natural or LP Gas</li> <li>Dual Flame monitoring (Spark and Flame probe)</li> </ul> | Additional Features  Combination Outlet Fitting to simplify connections Superior condensate collection system with float switch Vents in Plastic PVC - CPVC - Stainless Steel – ULC S636 flexible polypropylene vent liner (chimney lining only) Vents up to 200 combined equivalent feet 12 Year Limited Warranty Manual reset High temperature limit Adjustable leveling legs Field wiring board / Cascade wiring CAT 5 / CAT 3 Dry contact for alarm output  Optional  System Sensor (Part # 7250P-324)  Indirect Sensor (7250P-325) |
| <ul> <li>Integrated Control System</li> <li>Digital operating control with LED display with LED indicators for System Pump - Boiler Pump - DHW Pump - System Fault - System operation</li> <li>Password Protected</li> <li>Outdoor reset with Indirect Priority</li> <li>Multiple 120 volt pump outputs - Boiler Pump - System Pump - DHW Pump</li> <li>24 Volt monitoring</li> <li>0-10 VDC input for Building Management System</li> <li>Boiler Output regulation (Adjustment of boiler output down to 50 percent of rated capacity)</li> <li>Cascade up to 8 boilers</li> </ul>                                    | □ 3" Polypro Flex Vent Kit (8400P-001) □ 3" PVC Concentric Vent Kit (KGAVT0601CVT) □ 3" Stainless Steel Termination Vent Kit (V1000) □ 4" Stainless Steel Termination Vent Kit (V2000) □ 6" Stainless Steel Termination Vent Kit (V3000) □ Flow Switch (7450P-213) □ Condensate Neutralizer (7450P-212 for EL-80/110/150/220/299, 7350P-611 for EL-399) □ U.L. 353 Compliant Low Water Cut-Off Interface Kit w/ Manual Reset (7450P-225)                                                                                                |
|                                                                                                                                                                                                                                                                                                                                                                                                                                                                                                                                                                                                                       | ☐ Alarm System (7350P-602) to monitor any failure                                                                                                                                                                                                                                                                                                                                                                                                                                                                                       |