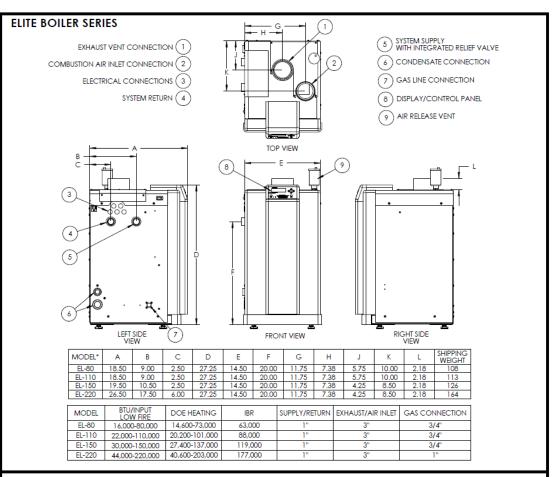

## **Elite Heating Boiler**

| JOB NAME:                                                                                                                                                                                                                                                                                                                                                                                                                                                                                                                                                                                                             |                                                                                                                                                                                                                                                                                                                                                                                                                                                                                                                                         |
|-----------------------------------------------------------------------------------------------------------------------------------------------------------------------------------------------------------------------------------------------------------------------------------------------------------------------------------------------------------------------------------------------------------------------------------------------------------------------------------------------------------------------------------------------------------------------------------------------------------------------|-----------------------------------------------------------------------------------------------------------------------------------------------------------------------------------------------------------------------------------------------------------------------------------------------------------------------------------------------------------------------------------------------------------------------------------------------------------------------------------------------------------------------------------------|
| LOCATION:                                                                                                                                                                                                                                                                                                                                                                                                                                                                                                                                                                                                             |                                                                                                                                                                                                                                                                                                                                                                                                                                                                                                                                         |
| ARCH. / ENGR.:                                                                                                                                                                                                                                                                                                                                                                                                                                                                                                                                                                                                        |                                                                                                                                                                                                                                                                                                                                                                                                                                                                                                                                         |
| WHOLESALER:                                                                                                                                                                                                                                                                                                                                                                                                                                                                                                                                                                                                           |                                                                                                                                                                                                                                                                                                                                                                                                                                                                                                                                         |
| MECH. CONTRACTOR:                                                                                                                                                                                                                                                                                                                                                                                                                                                                                                                                                                                                     |                                                                                                                                                                                                                                                                                                                                                                                                                                                                                                                                         |
| MODEL NUMBER:                                                                                                                                                                                                                                                                                                                                                                                                                                                                                                                                                                                                         |                                                                                                                                                                                                                                                                                                                                                                                                                                                                                                                                         |
| TYPE OF GAS:                                                                                                                                                                                                                                                                                                                                                                                                                                                                                                                                                                                                          |                                                                                                                                                                                                                                                                                                                                                                                                                                                                                                                                         |
| BTU/HR INPUT LOW - HIGH FIRE:                                                                                                                                                                                                                                                                                                                                                                                                                                                                                                                                                                                         |                                                                                                                                                                                                                                                                                                                                                                                                                                                                                                                                         |
| NOTES:                                                                                                                                                                                                                                                                                                                                                                                                                                                                                                                                                                                                                |                                                                                                                                                                                                                                                                                                                                                                                                                                                                                                                                         |
| <ul> <li>Heat Exchanger</li> <li>All Stainless Steel Construction 160 PSI ASME Stamped Construction - National Board listed</li> <li>Gasketless Heat Exchanger Design</li> <li>30 PSI Relief Valve</li> <li>Front service access to combustion chamber and burner</li> <li>Inlet and outlet temperature sensor</li> </ul> Combustion System <ul> <li>Modulating burner with 5 to 1 turndown</li> <li>Up to 98% Thermal Efficiency</li> <li>High Grade Inconel Burner Design</li> <li>Spark Ignition</li> <li>Models Available for Natural or LP Gas</li> <li>Dual Flame monitoring (Spark and Flame probe)</li> </ul> | Additional Features  Combination Outlet Fitting to simplify connections Superior condensate collection system with float switch Vents in Plastic PVC - CPVC - Stainless Steel – ULC S636 flexible polypropylene vent liner (chimney lining only) Vents up to 200 combined equivalent feet 12 Year Limited Warranty Manual reset High temperature limit Adjustable leveling legs Field wiring board / Cascade wiring CAT 5 / CAT 3 Dry contact for alarm output  Optional  System Sensor (Part # 7250P-324)  Indirect Sensor (7250P-325) |
| <ul> <li>Integrated Control System</li> <li>Digital operating control with LED display with LED indicators for System Pump - Boiler Pump - DHW Pump - System Fault - System operation</li> <li>Password Protected</li> <li>Outdoor reset with Indirect Priority</li> <li>Multiple 120 volt pump outputs - Boiler Pump - System Pump - DHW Pump</li> <li>24 Volt monitoring</li> <li>0-10 VDC input for Building Management System</li> <li>Boiler Output regulation (Adjustment of boiler output down to 50 percent of rated capacity)</li> <li>Cascade up to 8 boilers</li> </ul>                                    | □ 3" Polypro Flex Vent Kit (8400P-001) □ 3" PVC Concentric Vent Kit (KGAVT0601CVT) □ 3" Stainless Steel Termination Vent Kit (V1000) □ 4" Stainless Steel Termination Vent Kit (V2000) □ 6" Stainless Steel Termination Vent Kit (V3000) □ Flow Switch (7450P-213) □ Condensate Neutralizer (7450P-212 for EL-80/110/150/220/299, 7350P-611 for EL-399) □ U.L. 353 Compliant Low Water Cut-Off Interface Kit w/ Manual Reset (7450P-225)                                                                                                |
|                                                                                                                                                                                                                                                                                                                                                                                                                                                                                                                                                                                                                       | ☐ Alarm System (7350P-602) to monitor any failure                                                                                                                                                                                                                                                                                                                                                                                                                                                                                       |