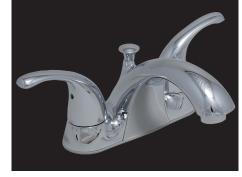

## **PFWSC6840**

# TWO HANDLE LAVATORY FAUCET

PFWSC6840CP

#### **Model Numbers**

PFWSC6840CP chrome PFWSC6840BN brushed nickel