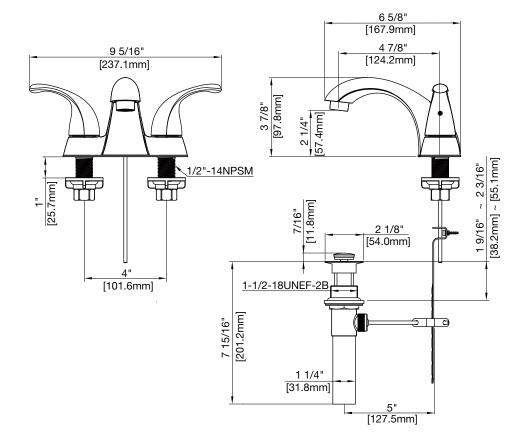

#### **Product Features**

- · Ceramic disc cartridges
- · Metal handles
- · With brass pop-up
- Requires 3-hole sink with 4" on-center
- Flow rate: 1.2 GPM at 60 PSI
- · ADA compliant
- Meets ANSI:A112.18.1M
- cUPC/IAPMO listed
- · Watersense certified
- AB1953 certified

#### **Model Numbers**

PFWSC6840CP chrome PFWSC6840BN brushed nickel