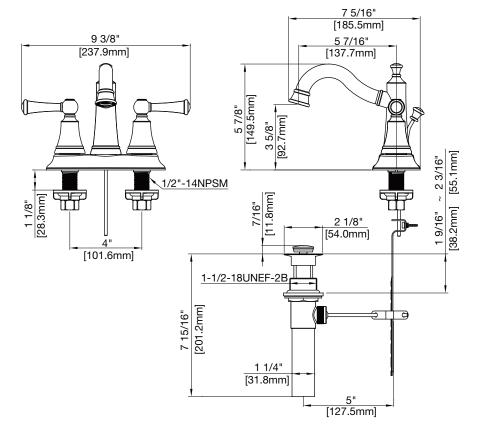

#### **Product Features**

- · Ceramic Disc Cartridges
- · Metal Handles
- · With Brass Pop-up
- Requires 3-Hole Sink With 4" On-Center
- Flow Rate: 1.2 GPM at 60 PSI
- ADA Compliant
- Meets ANSI:A112.18.1M
- cUPC/IAPMO Listed
- · Watersense Certified
- AB1953 Certified