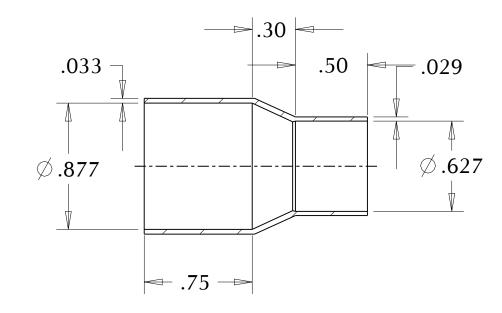

|                                                                                                                                                                                                        |                          | MUELLER INDUSTRIES, INC                 |
|--------------------------------------------------------------------------------------------------------------------------------------------------------------------------------------------------------|--------------------------|-----------------------------------------|
|                                                                                                                                                                                                        | MATERIAL: Copper         | ITEM TYPE: WROT PRESSURE                |
| PROPRIETARY AND CONFIDENTIAL                                                                                                                                                                           | COMMENTS:                | DESCRIPTION:                            |
| THE INFORMATION CONTAINED IN THIS DRAWING IS THE SOLE PROPERTY OF MUELLER INDUSTRIES, INC. ANY REPRODUCTION IN PART OR AS A WHOLE WITHOUT THE WRITTEN PERMISSION OF MUELLER INDUSTRIES IS PROHIBITTED. | Conforms to: ASME B16.22 | 3/4 x 1/2<br>COUPLING REDUCING<br>C x C |
| DISCLAIMER: DIMENSIONS ARE APPROXIMATE AND ARE SUBJECT TO CHANGE WITHOUT NOTICE. ALL ASME DIMS ARE MINIMUM. LAY LENGTH DIMS ARE ± 0.06 ALL OTHER DIMS ARE NOMINAL. ALL DIMS ARE IN INCHES.             |                          | PART NO. WB01036 REAL PART NO.          |