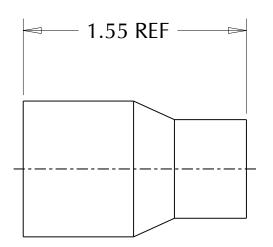

|                                                                                                                                                                                                        |                          | MUELLER INDUSTRIES, INC                 |
|--------------------------------------------------------------------------------------------------------------------------------------------------------------------------------------------------------|--------------------------|-----------------------------------------|
|                                                                                                                                                                                                        | MATERIAL: Copper         | ITEM TYPE: WROT PRESSURE                |
| PROPRIETARY AND CONFIDENTIAL                                                                                                                                                                           | COMMENTS:                | DESCRIPTION:                            |
| THE INFORMATION CONTAINED IN THIS DRAWING IS THE SOLE PROPERTY OF MUELLER INDUSTRIES, INC. ANY REPRODUCTION IN PART OR AS A WHOLE WITHOUT THE WRITTEN PERMISSION OF MUELLER INDUSTRIES IS PROHIBITTED. | Conforms to: ASME B16.22 | 3/4 x 1/2<br>COUPLING REDUCING<br>C x C |
| DISCLAIMER: DIMENSIONS ARE APPROXIMATE AND ARE SUBJECT TO CHANGE WITHOUT NOTICE. ALL ASME DIMS ARE MINIMUM. LAY LENGTH DIMS ARE ± 0.06 ALL OTHER DIMS ARE NOMINAL. ALL DIMS ARE IN INCHES.             |                          | PART NO. WB01036 REAL PART NO.          |