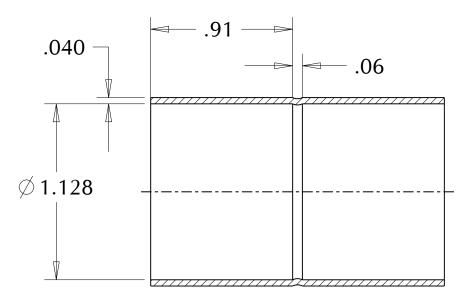

|                                                                                                                                                                                                                 |                             | MUELLER INDUSTRIES, I              | NC   |
|-----------------------------------------------------------------------------------------------------------------------------------------------------------------------------------------------------------------|-----------------------------|------------------------------------|------|
|                                                                                                                                                                                                                 | MATERIAL:                   | ITEM TYPE:                         |      |
|                                                                                                                                                                                                                 | Copper                      | WROT PRESSURE                      |      |
| PROPRIETARY AND CONFIDENTIAL                                                                                                                                                                                    | COMMENTS:                   | DESCRIPTION:                       |      |
| THE INFORMATION CONTAINED IN THIS DRAWING IS<br>THE SOLE PROPERTY OF MUELLER INDUSTRIES, INC.<br>ANY REPRODUCTION IN PART OR AS A WHOLE WITHOUT THE<br>WRITTEN PERMISSION OF MUELLER INDUSTRIES IS PROHIBITTED. | Conforms to:<br>ASME B16.22 | 1<br>COUPLING ROLLED STOP<br>C x C |      |
| DISCLAIMER: DIMENSIONS ARE APPROXIMATE AND ARE<br>SUBJECT TO CHANGE WITHOUT NOTICE.<br>ALL ASME DIMS ARE MINIMUM. LAY LENGTH DIMS ARE ± 0.06<br>ALL OTHER DIMS ARE NOMINAL. ALL DIMS ARE IN INCHES.             |                             | PART NO. WB01047                   | REV. |