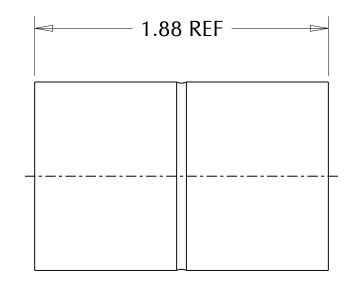

|                                                                                                                                                                                                                 |                             | MUELLER INDUSTRIES, I              | NC   |
|-----------------------------------------------------------------------------------------------------------------------------------------------------------------------------------------------------------------|-----------------------------|------------------------------------|------|
|                                                                                                                                                                                                                 | MATERIAL:                   | ITEM TYPE:                         |      |
|                                                                                                                                                                                                                 | Copper                      | WROT PRESSURE                      |      |
| PROPRIETARY AND CONFIDENTIAL                                                                                                                                                                                    | COMMENTS:                   | DESCRIPTION:                       |      |
| THE INFORMATION CONTAINED IN THIS DRAWING IS<br>THE SOLE PROPERTY OF MUELLER INDUSTRIES, INC.<br>ANY REPRODUCTION IN PART OR AS A WHOLE WITHOUT THE<br>WRITTEN PERMISSION OF MUELLER INDUSTRIES IS PROHIBITTED. | Conforms to:<br>ASME B16.22 | 1<br>COUPLING ROLLED STOP<br>C x C |      |
| DISCLAIMER: DIMENSIONS ARE APPROXIMATE AND ARE<br>SUBJECT TO CHANGE WITHOUT NOTICE.<br>ALL ASME DIMS ARE MINIMUM. LAY LENGTH DIMS ARE ± 0.06<br>ALL OTHER DIMS ARE NOMINAL. ALL DIMS ARE IN INCHES.             |                             | PART NO. WB01047                   | REV. |