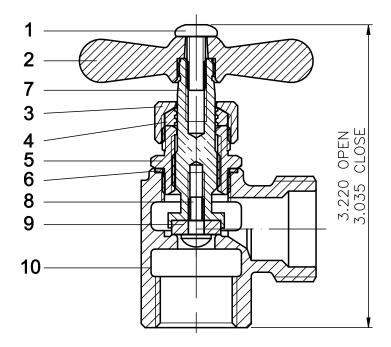

# **Product Specifications**

| No. | Part Name | Material   | QTY |
|-----|-----------|------------|-----|
| 1   | Screw     | Stainless  | 1   |
| 2   | Handle    | Zinc       | 1   |
| 3   | Nut       | Brass      | 1   |
| 4   | Packing   | NBR        | 1   |
| 5   | Bonnet    | Brass      | 1   |
| 6   | Washer    | Vulcanized | 1   |
| 7   | Stem      | Brass      | 1   |
| 8   | Seat      | NBR        | 1   |
| 9   | Screw     | Stainless  | 1   |
| 10  | Body      | Bronze     | 1   |