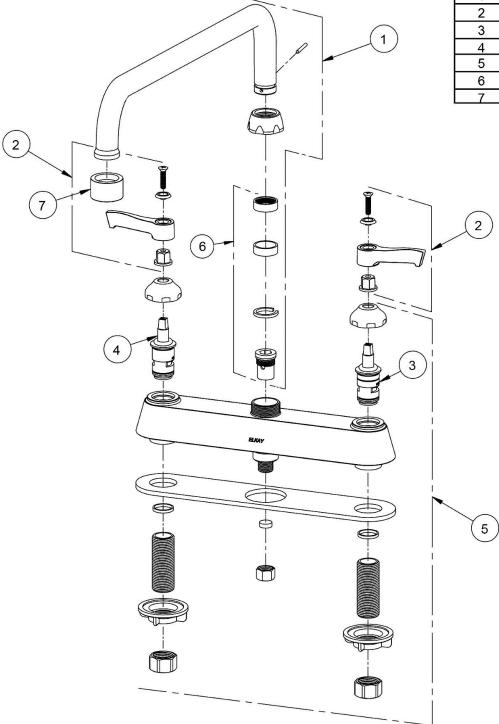

## Food Service Deck Mount Faucet Model(s) LK810AT12T4

| ITEM | IND. PART | DESCRIPTION          |
|------|-----------|----------------------|
| 1    | A55399    | Spout                |
| 2    | 45919C    | Handle, 4"           |
| 3    | 45923C    | Right Cold Cartridge |
| 4    | 45924C    | Left Hot Cartridge   |
| 5    | 45914C    | Body                 |
| 6    | 98554C    | Backflow Kit         |
| 7    | LK734     | 2.2 GPM VR Aerator   |