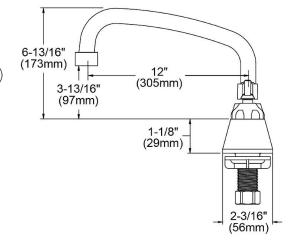

| Mounting Type:      | Deck Mount                                                                                                                                  |
|---------------------|---------------------------------------------------------------------------------------------------------------------------------------------|
| Special Features:   | Low Flow<br>Solid Brass Construction<br>1.5 GPM VR aerator installed with<br>2.2 and .5 GPM inserts included<br>Spout swing restriction pin |
| Finish:             | Chrome                                                                                                                                      |
| Handle Type:        | 4" Wristblade Handle                                                                                                                        |
| Deck Clearance:     | 3-13/16"                                                                                                                                    |
| Spout Reach:        | 12"                                                                                                                                         |
| Spout Height:       | 6-1/2"                                                                                                                                      |
| Hole Drillings:     | 3                                                                                                                                           |
| Material:           | Chrome Plated Brass                                                                                                                         |
| Valve Type:         | Quarter Turn Ceramic Disc                                                                                                                   |
| Valve Connection:   | 1/2" NPSM Male Inlet Shanks                                                                                                                 |
| Flow Rate:          | 1.5 GPM                                                                                                                                     |
| Spout Clearance:    | 3-13/16"                                                                                                                                    |
| Faucet Hole Spread: | 8"                                                                                                                                          |
| Spout Type:         | Flexible Spout                                                                                                                              |