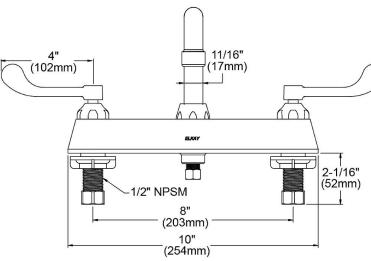

| Mounting Type:      | Deck Mount                                                                                                                                  |
|---------------------|---------------------------------------------------------------------------------------------------------------------------------------------|
| Special Features:   | Low Flow<br>Solid Brass Construction<br>1.5 GPM VR aerator installed with<br>2.2 and .5 GPM inserts included<br>Spout swing restriction pin |
| Finish:             | Chrome                                                                                                                                      |
| Handle Type:        | 4" Wristblade Handle                                                                                                                        |
| Deck Clearance:     | 3-13/16"                                                                                                                                    |
| Spout Reach:        | 12"                                                                                                                                         |
| Spout Height:       | 6-1/2"                                                                                                                                      |
| Hole Drillings:     | 3                                                                                                                                           |
| Material:           | Chrome Plated Brass                                                                                                                         |
| Valve Type:         | Quarter Turn Ceramic Disc                                                                                                                   |
| Valve Connection:   | 1/2" NPSM Male Inlet Shanks                                                                                                                 |
| Flow Rate:          | 1.5 GPM                                                                                                                                     |
| Spout Clearance:    | 3-13/16"                                                                                                                                    |
| Faucet Hole Spread: | 8"                                                                                                                                          |
| Spout Type:         | Flexible Spout                                                                                                                              |