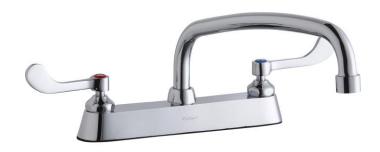

## **PRODUCT SPECIFICATIONS**

Food Service Deck Mount Faucet. Faucet has a flow rate of 1.5 GPM, and is made of Chrome Plated Brass material, with a Quarter Turn Ceramic Disc valve. Faucet requires 3 faucet holes.

| Mounting Type:      | Deck Mount                                                                                                                                  |
|---------------------|---------------------------------------------------------------------------------------------------------------------------------------------|
| Special Features:   | Low Flow<br>Solid Brass Construction<br>1.5 GPM VR aerator installed with<br>2.2 and .5 GPM inserts included<br>Spout swing restriction pin |
| Finish:             | Chrome                                                                                                                                      |
| Handle Type:        | 4" Wristblade Handle                                                                                                                        |
| Deck Clearance:     | 3-13/16"                                                                                                                                    |
| Spout Reach:        | 12"                                                                                                                                         |
| Spout Height:       | 6-1/2"                                                                                                                                      |
| Hole Drillings:     | 3                                                                                                                                           |
| Material:           | Chrome Plated Brass                                                                                                                         |
| Valve Type:         | Quarter Turn Ceramic Disc                                                                                                                   |
| Valve Connection:   | 1/2" NPSM Male Inlet Shanks                                                                                                                 |
| Flow Rate:          | 1.5 GPM                                                                                                                                     |
| Spout Clearance:    | 3-13/16"                                                                                                                                    |
| Faucet Hole Spread: | 8"                                                                                                                                          |
| Spout Type:         | Flexible Spout                                                                                                                              |