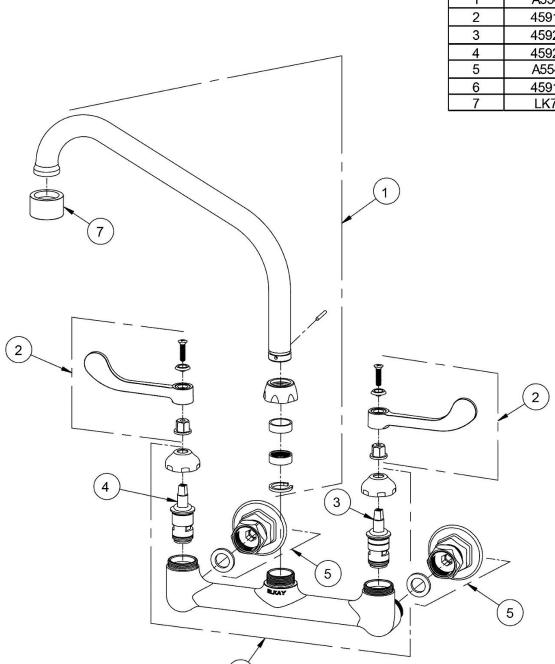

| ITEM | IND. PART | DESCRIPTION           |
|------|-----------|-----------------------|
| 1    | A55446    | Spout                 |
| 2    | 45918C    | Handle, 2"            |
| 3    | 45923C    | Right Cold Cartridge  |
| 4    | 45924C    | Left Hot Cartridge    |
| 5    | A55413    | 1/2" Adjustable Inlet |
| 6    | 45912C    | Body                  |
| 7    | LK734     | 2.2 GPM VR Aerator    |