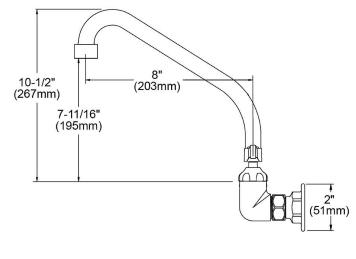

|                     | 1                                                                                                                                                      |
|---------------------|--------------------------------------------------------------------------------------------------------------------------------------------------------|
| Mounting Type:      | Wall Mount                                                                                                                                             |
| Special Features:   | Low Flow Solid Brass Construction 1.5 GPM VR aerator installed with 2.2 and .5 GPM inserts included Spout swing restriction pin 1/2" adjustable inlets |
| Finish:             | Chrome                                                                                                                                                 |
| Handle Type:        | 2" Lever Handle                                                                                                                                        |
| Deck Clearance:     | 7-11/16"                                                                                                                                               |
| Spout Reach:        | 8"                                                                                                                                                     |
| Spout Height:       | 10-1/2"                                                                                                                                                |
| Hole Drillings:     | 2                                                                                                                                                      |
| Material:           | Chrome Plated Brass                                                                                                                                    |
| Valve Type:         | Quarter Turn Ceramic Disc                                                                                                                              |
| Valve Connection:   | 1/2" NPT Female                                                                                                                                        |
| Flow Rate:          | 1.5 GPM                                                                                                                                                |
| Faucet Hole Spread: | 8"                                                                                                                                                     |
| Spout Type:         | Flexible Spout                                                                                                                                         |