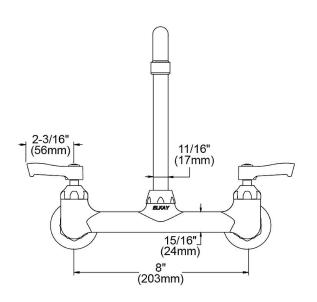

|                     | 1                                                                                                                                                      |
|---------------------|--------------------------------------------------------------------------------------------------------------------------------------------------------|
| Mounting Type:      | Wall Mount                                                                                                                                             |
| Special Features:   | Low Flow Solid Brass Construction 1.5 GPM VR aerator installed with 2.2 and .5 GPM inserts included Spout swing restriction pin 1/2" adjustable inlets |
| Finish:             | Chrome                                                                                                                                                 |
| Handle Type:        | 2" Lever Handle                                                                                                                                        |
| Deck Clearance:     | 7-11/16"                                                                                                                                               |
| Spout Reach:        | 8"                                                                                                                                                     |
| Spout Height:       | 10-1/2"                                                                                                                                                |
| Hole Drillings:     | 2                                                                                                                                                      |
| Material:           | Chrome Plated Brass                                                                                                                                    |
| Valve Type:         | Quarter Turn Ceramic Disc                                                                                                                              |
| Valve Connection:   | 1/2" NPT Female                                                                                                                                        |
| Flow Rate:          | 1.5 GPM                                                                                                                                                |
| Faucet Hole Spread: | 8"                                                                                                                                                     |
| Spout Type:         | Flexible Spout                                                                                                                                         |