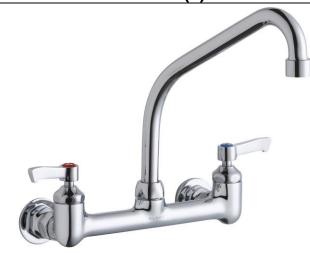

## PRODUCT SPECIFICATIONS

Food Service Wall Mount Faucet. Faucet has a flow rate of 1.5 GPM, and is made of Chrome Plated Brass material, with a Quarter Turn Ceramic Disc valve. Faucet requires 2 faucet holes.

|                     | 1                                                                                                                                                      |
|---------------------|--------------------------------------------------------------------------------------------------------------------------------------------------------|
| Mounting Type:      | Wall Mount                                                                                                                                             |
| Special Features:   | Low Flow Solid Brass Construction 1.5 GPM VR aerator installed with 2.2 and .5 GPM inserts included Spout swing restriction pin 1/2" adjustable inlets |
| Finish:             | Chrome                                                                                                                                                 |
| Handle Type:        | 2" Lever Handle                                                                                                                                        |
| Deck Clearance:     | 7-11/16"                                                                                                                                               |
| Spout Reach:        | 8"                                                                                                                                                     |
| Spout Height:       | 10-1/2"                                                                                                                                                |
| Hole Drillings:     | 2                                                                                                                                                      |
| Material:           | Chrome Plated Brass                                                                                                                                    |
| Valve Type:         | Quarter Turn Ceramic Disc                                                                                                                              |
| Valve Connection:   | 1/2" NPT Female                                                                                                                                        |
| Flow Rate:          | 1.5 GPM                                                                                                                                                |
| Faucet Hole Spread: | 8"                                                                                                                                                     |
| Spout Type:         | Flexible Spout                                                                                                                                         |