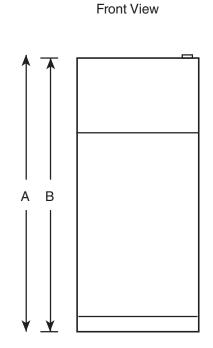

## Dimensions and Installation Information (in inches)

| Overall<br>Dimensions | Height to top of hinge (in.) <b>A</b>                    | 67-3/8 |
|-----------------------|----------------------------------------------------------|--------|
|                       | Height to top of case (in.) <b>B</b>                     | 66-7/8 |
|                       | Case depth without door (in.) <b>C</b>                   | 26-5/8 |
|                       | Case depth less door handle (in.) <b>D</b>               | 30-1/2 |
|                       | Case depth with door handle (in.) <b>E</b>               | 32-1/2 |
|                       | Depth with fresh food door open 90° (in.) <b>F</b>       | 56-3/4 |
|                       | Width (in.) G                                            | 28     |
|                       | Width with door open 90° inc. door handle (in.) <b>H</b> | 30-5/8 |
| Air<br>Clearances     | Each side (in.)                                          | 3/4    |
|                       | Top (in.)                                                | 1      |
|                       | Back (in.)                                               | 2      |