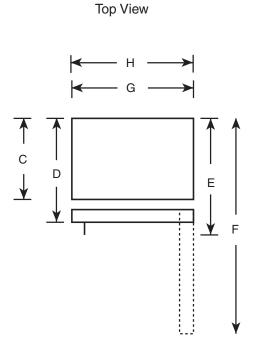

## Dimensions and Installation Information (in inches)

| Overall<br>Dimensions | Height to top of hinge (in.) <b>A</b>                    | 67-3/8 |
|-----------------------|----------------------------------------------------------|--------|
|                       | Height to top of case (in.) <b>B</b>                     | 66-7/8 |
|                       | Case depth without door (in.) <b>C</b>                   | 26-5/8 |
|                       | Case depth less door handle (in.) <b>D</b>               | 30-1/2 |
|                       | Case depth with door handle (in.) <b>E</b>               | 32-1/2 |
|                       | Depth with fresh food door open 90° (in.) <b>F</b>       | 56-3/4 |
|                       | Width (in.) G                                            | 28     |
|                       | Width with door open 90° inc. door handle (in.) <b>H</b> | 30-5/8 |
| Air<br>Clearances     | Each side (in.)                                          | 3/4    |
|                       | Top (in.)                                                | 1      |
|                       | Back (in.)                                               | 2      |