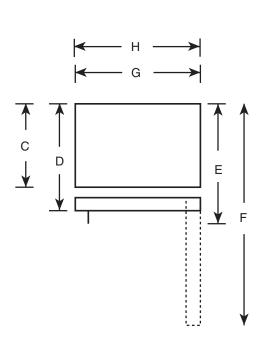

## Dimensions and Installation Information (in inches)

| Overall<br>Dimensions | Height to top of hinge (in.) A                            | 67-3/8 |
|-----------------------|-----------------------------------------------------------|--------|
|                       | Height to top of case (in.) <b>B</b>                      | 66-7/8 |
|                       | Case depth without door (in.) <b>C</b>                    | 26-5/8 |
|                       | Case depth less door handle (in.) <b>D</b>                | 30-1/2 |
|                       | Case depth with door handle (in.) <b>E</b>                | 32-7/8 |
|                       | Depth with fresh food door open $90^\circ$ (in.) <b>F</b> | 56-3/4 |
|                       | Width (in.) <b>G</b>                                      | 28     |
|                       | Width with door open 90° inc. door handle (in.) <b>H</b>  | 30-7/8 |
| Air<br>Clearances     | Each side (in.)                                           | 3/4    |
|                       | Top (in.)                                                 | 1      |
|                       | Back (in.)                                                | 2      |