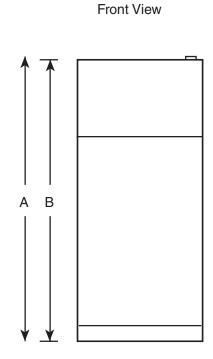

## Dimensions and Installation Information (in inches)

| Overall<br>Dimensions | Height to top of hinge (in.) A                            | 67-3/8 |
|-----------------------|-----------------------------------------------------------|--------|
|                       | Height to top of case (in.) <b>B</b>                      | 66-7/8 |
|                       | Case depth without door (in.) <b>C</b>                    | 26-5/8 |
|                       | Case depth less door handle (in.) <b>D</b>                | 30-1/2 |
|                       | Case depth with door handle (in.) <b>E</b>                | 32-7/8 |
|                       | Depth with fresh food door open $90^\circ$ (in.) <b>F</b> | 56-3/4 |
|                       | Width (in.) <b>G</b>                                      | 28     |
|                       | Width with door open 90° inc. door handle (in.) <b>H</b>  | 30-7/8 |
| Air<br>Clearances     | Each side (in.)                                           | 3/4    |
|                       | Top (in.)                                                 | 1      |
|                       | Back (in.)                                                | 2      |