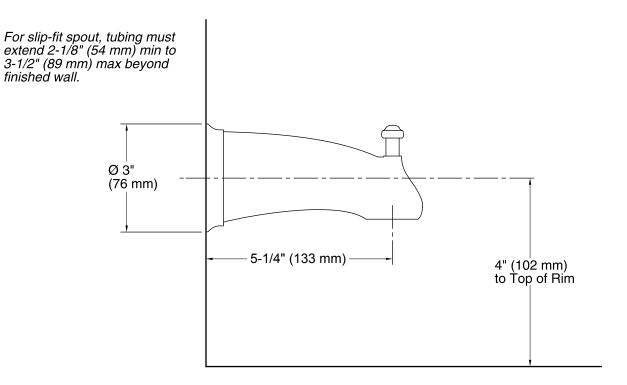

## **Technical Information**

All product dimensions are nominal. Spout reach: 5-1/4" (133 mm)