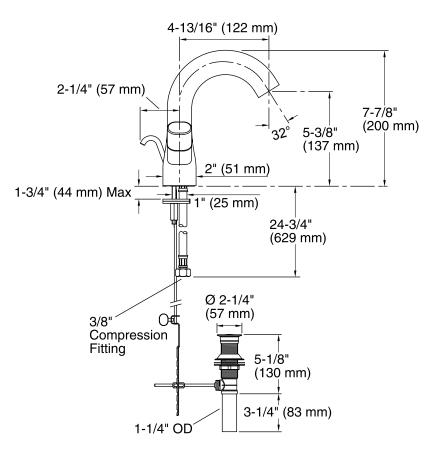

#### **Features**

- Brass construction.
- Brass valve bodies.
- Cast brass waterway.
- Quarter-turn washerless ceramic disc valves.
- Flexible supplies.
- Pop-up drain with lift rod and tailpiece.
- Oval handles.
- Stationary spout.
- Single-hole mounting.
- 4-13/16" (122 mm) spout reach.
- 1.5 gal/min (5.7 l/min) maximum flow rate [max at 60 psi (4.14 bar)].

### **Technical Information**

All product dimensions are nominal.

Spout reach: 4-13/16" (122 mm)

Drain included: YES
Drain tailpiece YES

included:

Faucet:

Flow rate: 1.5 gal/min (5.7 l/min)

Pressure: 60 psi (4.1 bar)