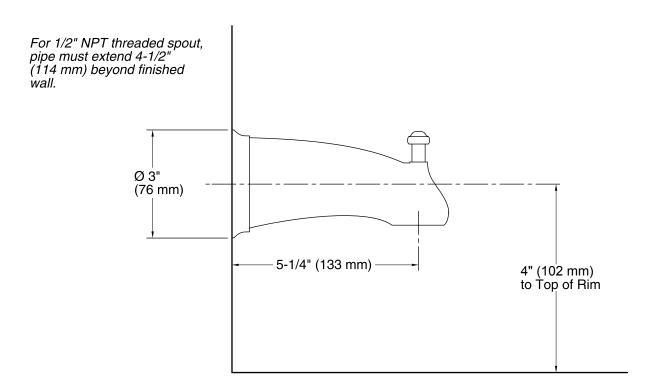

## **Technical Information**

All product dimensions are nominal. Spout reach: 5-1/4" (133 mm)

## **Notes**

Install this product according to the installation guide.

Cap the shower outlet if the deck-mounted spout, diverter, or handshower is connected to the spout outlet.

If installing a K-304 valve, install straight pipe or tube drop of 7" (178 mm) to 18" (457 mm) with single elbow between the valve and the wall-mount spout.