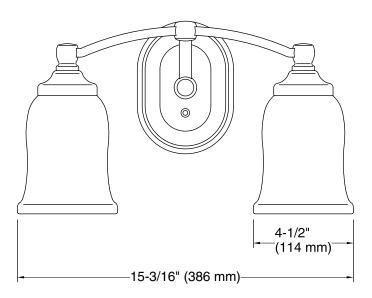

#### Features

- Premium metal construction for durability.
- KOHLER finishes resist corrosion and tarnish.
- Frosted-glass shades.
- Sconces can be positioned up or down, depending on room setting.
- CUL- and UL-approved up to 100 watts.
- Coordinates with other products in the Bancroft Collection.
- Installation hardware included.



#### Codes/Standards UL 1598

CSA C22.2 No. 250

Kohler Faucet Lifetime Limited Warranty See website for detailed warranty information.



# Bancroft® Wall Sconce K-11422







### **Technical Information**

All product dimensions are nominal.

## **Notes** Install this product according to the installation guide.