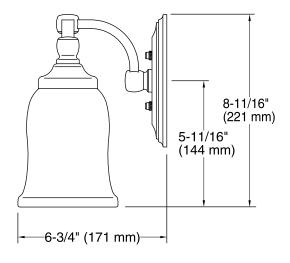

#### Features

- Premium metal construction for durability.
- KOHLER finishes resist corrosion and tarnish.
- Frosted-glass shades.
- Sconces can be positioned up or down, depending on room setting.
- CUL- and UL-approved up to 100 watts.
- Coordinates with other products in the Bancroft Collection.
- Installation hardware included.



#### Codes/Standards UL 1598

CSA C22.2 No. 250

Kohler Faucet Lifetime Limited Warranty See website for detailed warranty information.



# Bancroft® Wall Sconce K-11422







### **Technical Information**

All product dimensions are nominal.

## **Notes** Install this product according to the installation guide.