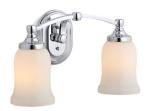

# Bancroft® Wall Sconce K-11422

#### Features

- Premium metal construction for durability.
- KOHLER finishes resist corrosion and tarnish.
- Frosted-glass shades.
- Sconces can be positioned up or down, depending on room setting.
- CUL- and UL-approved up to 100 watts.
- Coordinates with other products in the Bancroft Collection.
- Installation hardware included.