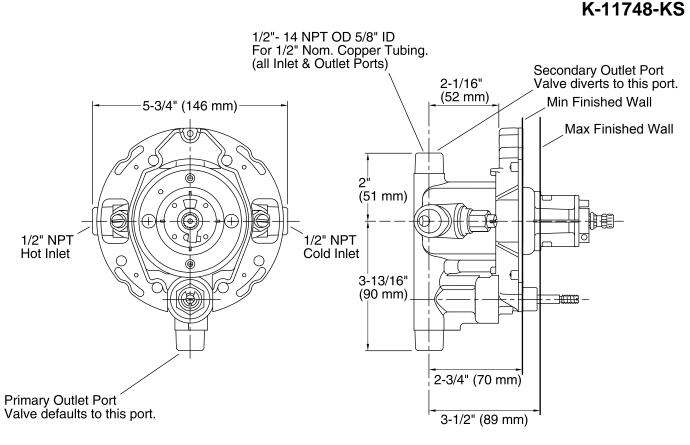

# **Rite-Temp**<sup>®</sup>

K-11748-KS

## **Technical Information**

All product dimensions are nominal.