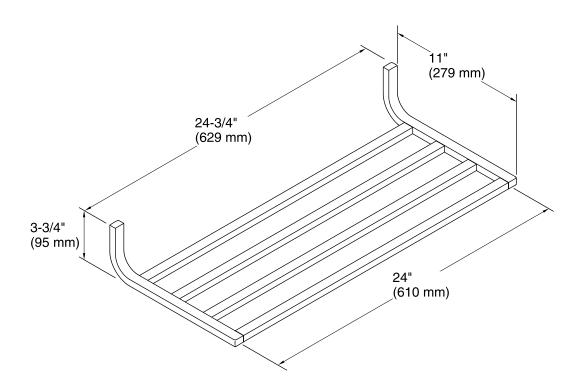

Loure® Hotelier K-11577

### **Features**

- Multiple bars for convenient towel display.
- KOHLER finishes resist corrosion and tarnish.
- Coordinates with Loure faucets and accessories.

### Material

Premium metal construction for durability.

### Installation

Tools and installation template included.



# Codes/Standards

None Applicable

# **KOHLER® Faucet Lifetime Limited Warranty**

See website for detailed warranty information.

# **Available Color/Finishes**

Color tiles intended for reference only.

| Color | Code | Description             |
|-------|------|-------------------------|
|       | CP   | Polished Chrome         |
|       | BN   | Vibrant® Brushed Nickel |







# **Technical Information**

All product dimensions are nominal.

### **Notes**

Install this product according to the installation guide.

CAUTION: Risk of personal injury. Do not install these products in any area where they are likely to be used inadvertently as a grab bar or support bar. These products are not designed or intended for use as a grab bar or support bar.