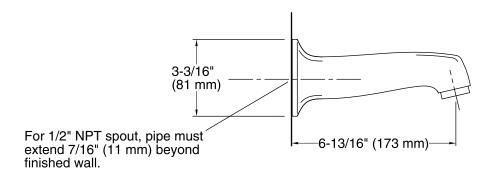

## **Technical Information**

All product dimensions are nominal.

### **Features**

- Brass construction.
- 1/2" NPT connection.
- 6-13/16" (173 mm) long.