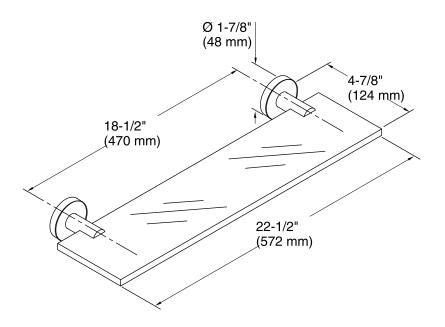

Purist®
Glass Shelf
K-14440

#### **Features**

- KOHLER finishes resist corrosion and tarnish.
- Includes tempered-glass shelf.
- Coordinates with other products in the Purist Collection.

### Material

Solid-brass construction for durability.

## Installation

Installation tools included.



## Codes/Standards

None Applicable

# **KOHLER® Faucet Lifetime Limited Warranty**

See website for detailed warranty information.

### **Available Color/Finishes**

Color tiles intended for reference only.

| Color | Code | Description              |
|-------|------|--------------------------|
|       | CP   | Polished Chrome          |
|       | SN   | Vibrant® Polished Nickel |
|       | BN   | Vibrant® Brushed Nickel  |
|       | BV   | Vibrant® Brushed Bronze  |







### **Technical Information**

All product dimensions are nominal.

### **Notes**

Install this product according to the installation guide.