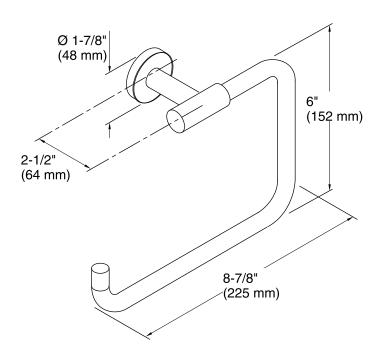

products in the Purist Collection.

### Material

• Solid-brass construction for durability.

#### Installation

Installation tools included.



**Codes/Standards** 

None Applicable

# KOHLER<sup>®</sup> Faucet Lifetime Limited Warranty

See website for detailed warranty information.

## **Available Color/Finishes**

Color tiles intended for reference only.

| Color      | Code | Description                   |
|------------|------|-------------------------------|
|            | CP   | Polished Chrome               |
| $\bigcirc$ | SN   | Vibrant® Polished Nickel      |
| $\bigcirc$ | BGD  | Vibrant® Moderne Brushed Gold |
|            | BN   | Vibrant® Brushed Nickel       |
|            | BV   | Vibrant® Brushed Bronze       |
|            | RGD  |                               |







# Technical Information

All product dimensions are nominal.

# **Notes** Install this product according to the installation guide.