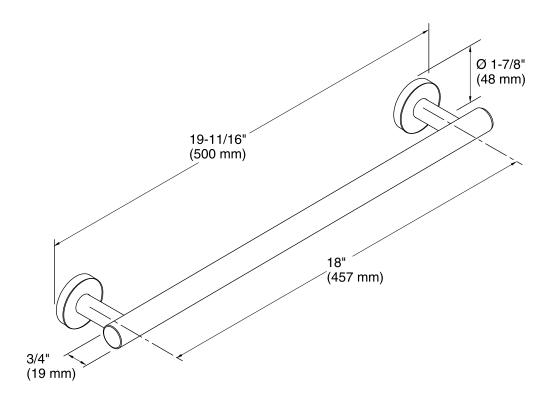

### **Features**

- KOHLER finishes resist corrosion and tarnish.
- Coordinates with other products in the Purist Collection.

#### Material

Solid-brass construction for durability.

## Components

Additional included component/s: Installation template, and tools.



### Codes/Standards

None Applicable

# **KOHLER® Faucet Lifetime Limited Warranty**

See website for detailed warranty information.

### **Available Color/Finishes**

Color tiles intended for reference only.

| Color | Code | Description              |
|-------|------|--------------------------|
|       | CP   | Polished Chrome          |
|       | SN   | Vibrant® Polished Nickel |
|       | BN   | Vibrant® Brushed Nickel  |
|       | BV   | Vibrant® Brushed Bronze  |
|       | RGD  |                          |







## **Technical Information**

All product dimensions are nominal.

### **Notes**

Install this product according to the installation guide.