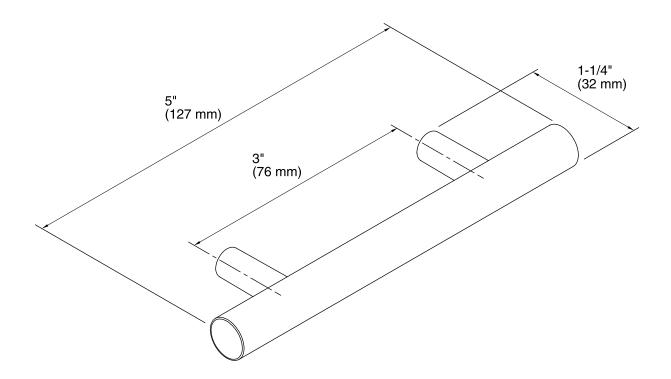

ollection.

#### Material

• Premium metal construction for durability.

### Components

Additional included component/s: Installation hardware, and Template.



## **Codes/Standards**

None Applicable

# KOHLER<sup>®</sup> Faucet Lifetime Limited Warranty

See website for detailed warranty information.

## Available Color/Finishes

Color tiles intended for reference only.

| Color      | Code | Description                   |
|------------|------|-------------------------------|
|            | СР   | Polished Chrome               |
| $\bigcirc$ | SN   | Vibrant® Polished Nickel      |
|            | BGD  | Vibrant® Moderne Brushed Gold |
|            | BN   | Vibrant® Brushed Nickel       |
|            | BV   | Vibrant® Brushed Bronze       |



Purist<sup>®</sup> Drawer Pull K-14485





# **Technical Information**

All product dimensions are nominal.

# Notes

Install this product according to the installation guide.