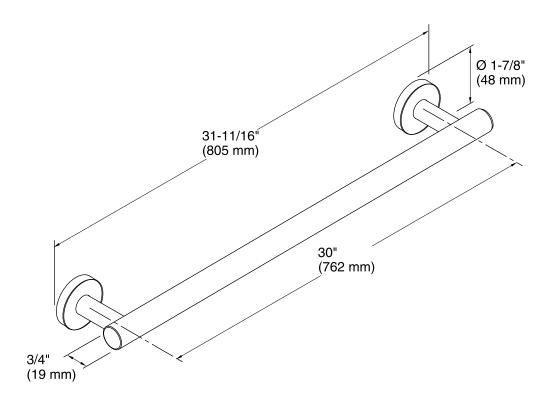

### **Features**

- KOHLER finishes resist corrosion and tarnish.
- Coordinates with other products in the Purist Collection.

#### Material

Solid-brass construction for durability.

## Components

Additional included component/s: Installation template, and tools.



### Codes/Standards

None Applicable

# **KOHLER® Faucet Lifetime Limited Warranty**

See website for detailed warranty information.

### **Available Color/Finishes**

Color tiles intended for reference only.

| Color | Code | Description              |
|-------|------|--------------------------|
|       | CP   | Polished Chrome          |
|       | SN   | Vibrant® Polished Nickel |
|       | BN   | Vibrant® Brushed Nickel  |
|       | BV   | Vibrant® Brushed Bronze  |







## **Technical Information**

All product dimensions are nominal.

### **Notes**

Install this product according to the installation guide.