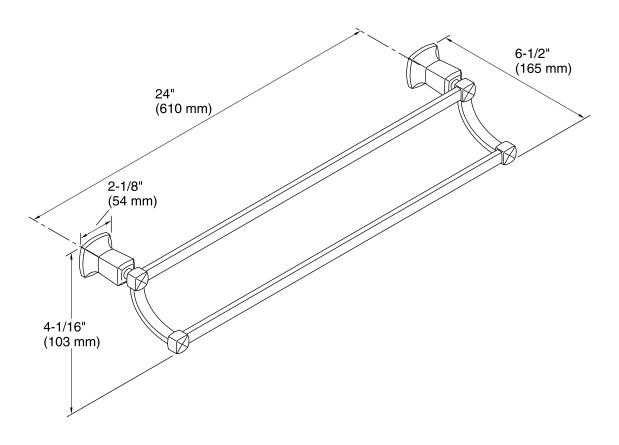

Margaux®
Double Towel Bar
K-16253

## **Features**

- Premium metal construction durability.
- KOHLER finishes resist corrosion and tarnish.
- Coordinates with other products in the Margaux Collection.

# Installation

Installation template and hardware included.



Codes/Standards None Applicable

Kohler Faucet Lifetime Limited Warranty

See website for detailed warranty information.





# Margaux® Double Towel Bar K-16253



# **Technical Information**

All product dimensions are nominal.

# **Notes**

CAUTION: Risk of personal injury. Do not install these products in any area where they are likely to be used inadvertently as a grab bar or support bar. These products are not designed or intended for use as a grab bar or support bar.

Install this product according to the installation guide.