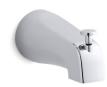

## Bath Spout Non-diverter with Slip-fit Connection

K-389-S

# Bath Spout Non-diverter with Slip-fit Connection K-389-S

For slip-fit spout, 5/8" OD tube must extend 3-1/4" (83 mm) max beyond the finished wall.

For 1/2" NPT spout, pipe must extend 3-5/8" (92 mm) beyond the finished wall.