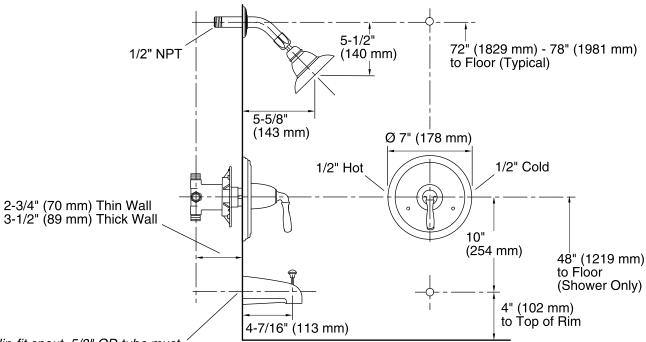

Complete bath and shower faucet with Rite-Temp valve and slip-fit diverter spout shown.

### **Technical Information**

All product dimensions are nominal.