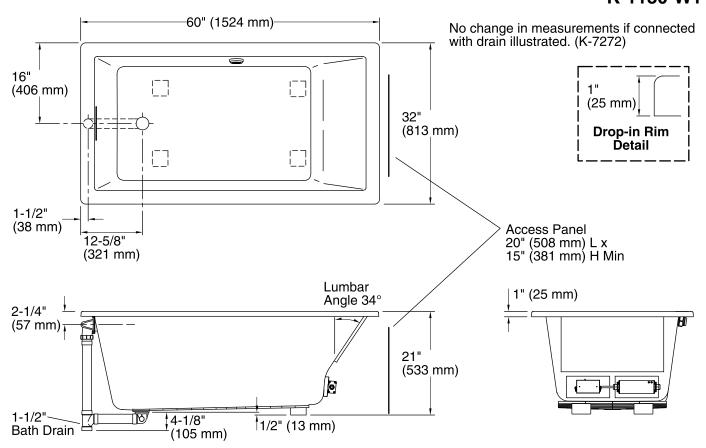

## **Features**

- End drain.
- Slotted overflow for deep soaking.
- 60" (1524 mm) x 32" (813 mm) x 21" (533 mm)
- Bask® heated surface creates spa-like relaxation with soothing warmth on your back, shoulders, and neck.
- Integral lumbar support.

### **Technical Information**

All product dimensions are nominal.

Installation: Drop-in, Under-mount

Drain location: End

Basin area, bottom: 42" x 23-1/2" (1067 mm x 597 mm)
Basin area, top: 55-1/8" x 27-1/8" (1400 mm x 689 mm)

Weight: 81 lbs (36.7 kg)

Minimum floor load: 59 lbs/ft² (288.1 kg/m²)
Water depth: 17-1/8" (435 mm)
Water capacity: 81 gal (306.6 L)

Cutout: Drop-in, 59-1/2" x 31-1/2" (1511 mm x

800 mm)

Electrical component Heated Surface: 120 V, 0.5 A, 60 Hz, 65