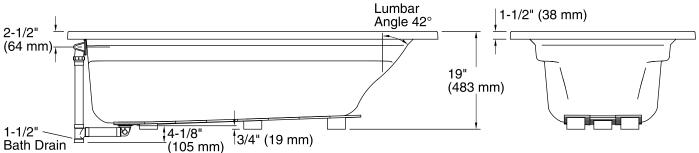

#### **Features**

- Comfort Depth® design offers a 19" (483 mm) step-over height.
- End drain.
- Slotted overflow for deep soaking.
- Integral lumbar support and armrests for comfort.
- Textured bottom surface.
- Coordinates with other products in the Archer® collection.
- 72" (1829 mm) x 36" (914 mm) x 19" (483 mm)

#### **Technical Information**

All product dimensions are nominal.

Installation: Drop-in Drain location: End

51-3/8" x 21" (1305 mm x 533 mm) Basin area, bottom: 64-1/2" x 30-1/2" (1638 mm x 775 mm) Basin area, top:

Weight: 70 lbs (31.8 kg)

Minimum floor load: 39 lbs/ft2 (190.4 kg/m2)

Water depth: 15" (381 mm) Water capacity: 72 gal (272.5 L)

Drop-in, 70-1/2" x 34-1/2" (1791 mm x Cutout:

876 mm)

Minimum flat for door: 1-9/16" (40 mm)