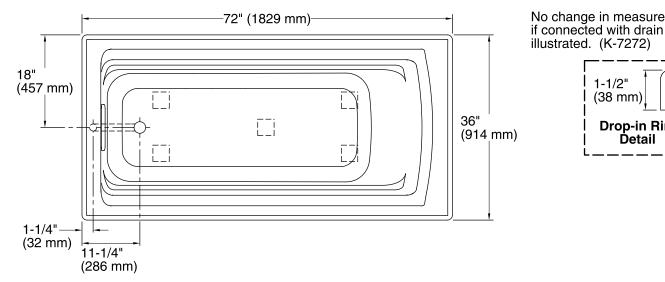

# **Archer®** 6' Bath

K-1125 No change in measurements

illustrated. (K-7272) 1-1/2" (38 mm) **Drop-in Rim** Detail

#### **Technical Information**

All product dimensions are nominal.

Installation: Drop-in Drain location: End

51-3/8" x 21" (1305 mm x 533 mm) Basin area, bottom: 64-1/2" x 30-1/2" (1638 mm x 775 mm) Basin area, top:

Weight: 70 lbs (31.8 kg)

Minimum floor load: 39 lbs/ft2 (190.4 kg/m2)

Water depth: 15" (381 mm) Water capacity: 72 gal (272.5 L)

Drop-in, 70-1/2" x 34-1/2" (1791 mm x Cutout:

876 mm)

Minimum flat for door: 1-9/16" (40 mm)